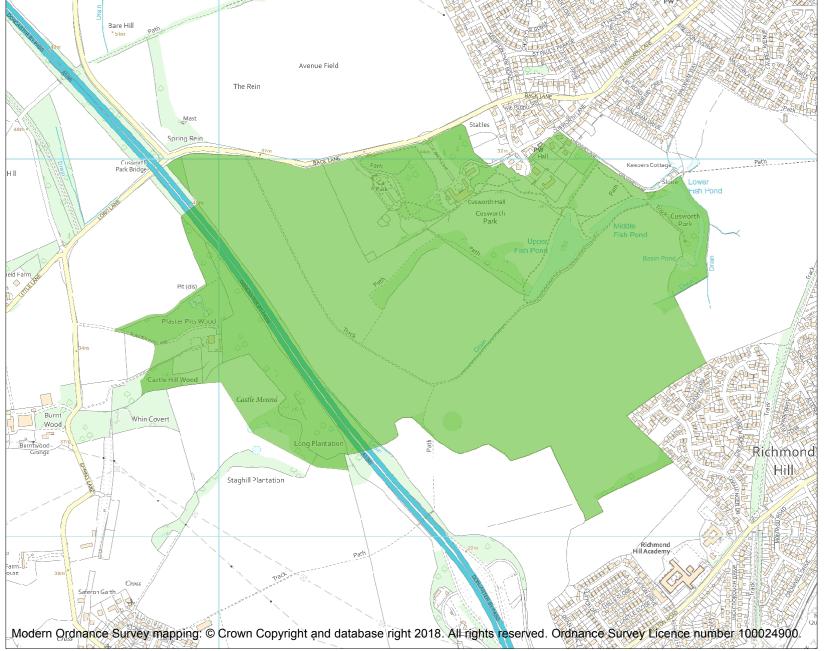

This is an A4 sized map and should be printed full size at A4 with no page scaling set.

Name: CUSWORTH HALL

Heritage Category:

Park and Garden

**List Entry No**: 1000412

Grade:

County:

District: Doncaster

Parish: Sprotbrough and Cusworth

Each official record of a registered garden or other land contains a map. The map here has been translated from the official map and that process may have introduced inaccuracies. Copies of maps that form part of the official record can be obtained from Historic England.

This map was delivered electronically and when printed may not be to scale and may be subject to distortions. The map and grid references are for identification purposes only and must be read in conjunction with other information in the record.

**List Entry NGR:** SE 54509 03678

**Map Scale:** 1:10000

Print Date: 3 July 2024

HistoricEngland.org.uk